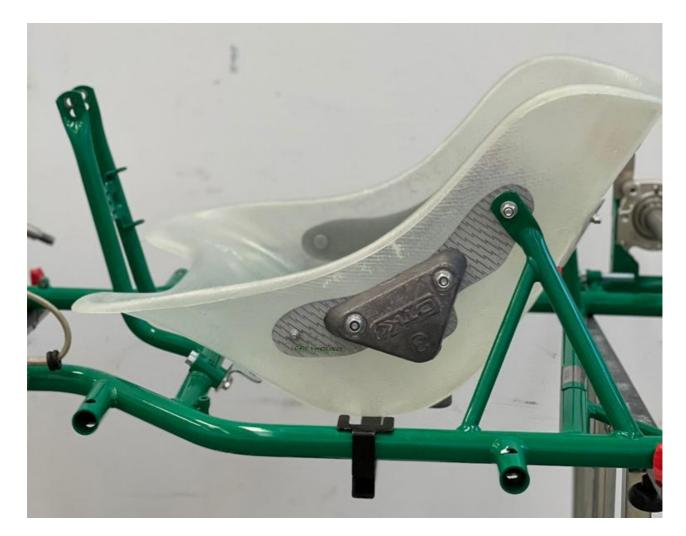

### **DESIGN CLASSIC**

The reinforcement kit for the DESIGN CLASSIC seats consists of 3 Silver reinforcements, one reinforcement is dedicated for the seat back and the other two for the left and right sides. This accessory allows the seat to be reinforced at 3 strategic points.

## **DESIGN RACING 20**

**The reinforcement kit** for the DESIGN RACING 20 seats consists of 3 Silver reinforcements, one reinforcement is dedicated for the seat back and the other two for the left and right sides. This accessory allows the seat to be reinforced at 3 strategic points. Δ