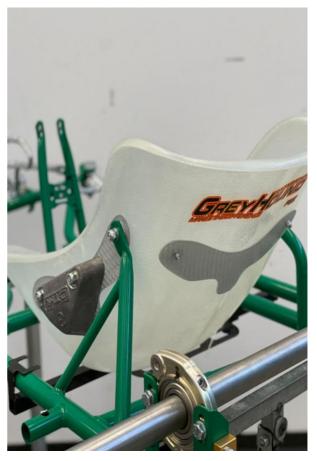

### **DESIGN CLASSIC**

The reinforcement kit for the DESIGN CLASSIC seats consists of 3 Silver reinforcements, one reinforcement is dedicated for the seat back and the other two for the left and right sides. This accessory allows the seat to be reinforced at 3 strategic points.

## **DESIGN RACING 20**

**The reinforcement kit** for the DESIGN RACING 20 seats consists of 3 Silver reinforcements, one reinforcement is dedicated for the seat back and the other two for the left and right sides. This accessory allows the seat to be reinforced at 3 strategic points. Δ