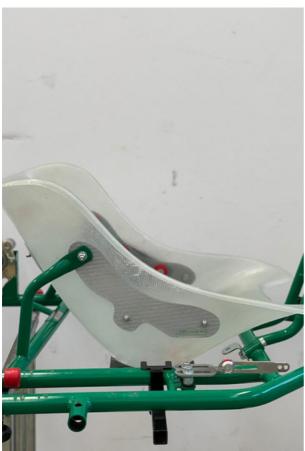

### **DESIGN CLASSIC**

The reinforcement kit for the DESIGN CLASSIC seats consists of 3 Silver reinforcements, one reinforcement is dedicated for the seat back and the other two for the left and right sides. This accessory allows the seat to be reinforced at 3 strategic points.

## **DESIGN RACING 20**

**The reinforcement kit** for the DESIGN RACING 20 seats consists of 3 Silver reinforcements, one reinforcement is dedicated for the seat back and the other two for the left and right sides. This accessory allows the seat to be reinforced at 3 strategic points. Δ