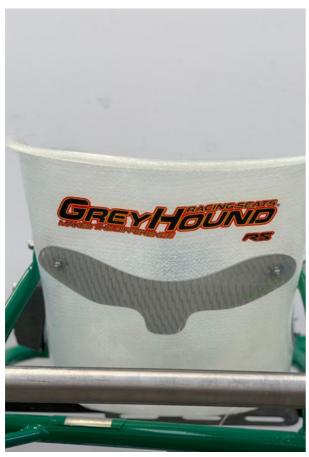

### **DESIGN CLASSIC**

The reinforcement kit for the DESIGN CLASSIC seats consists of 3 Silver reinforcements, one reinforcement is dedicated for the seat back and the other two for the left and right sides. This accessory allows the seat to be reinforced at 3 strategic points.

## **DESIGN RACING 20**

**The reinforcement kit** for the DESIGN RACING 20 seats consists of 3 Silver reinforcements, one reinforcement is dedicated for the seat back and the other two for the left and right sides. This accessory allows the seat to be reinforced at 3 strategic points. Δ