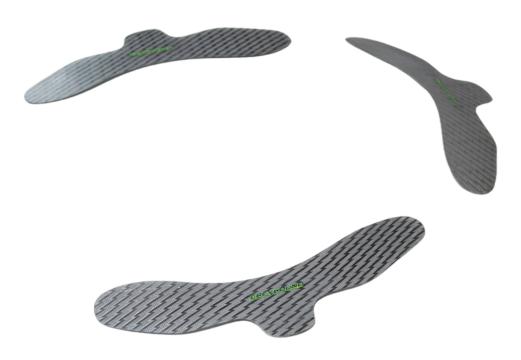

### **DESIGN CLASSIC**

The reinforcement kit for the DESIGN CLASSIC seats consists of 3 Silver reinforcements, one reinforcement is dedicated for the seat back and the other two for the left and right sides. This accessory allows the seat to be reinforced at 3 strategic points.

## **DESIGN RACING 20**

**The reinforcement kit** for the DESIGN RACING 20 seats consists of 3 Silver reinforcements, one reinforcement is dedicated for the seat back and the other two for the left and right sides. This accessory allows the seat to be reinforced at 3 strategic points. Δ