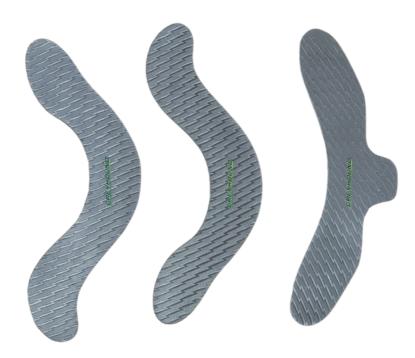

### **DESIGN CLASSIC**

The reinforcement kit for the DESIGN CLASSIC seats consists of 3 Silver reinforcements, one reinforcement is dedicated for the seat back and the other two for the left and right sides. This accessory allows the seat to be reinforced at 3 strategic points.

## **DESIGN RACING 20**

**The reinforcement kit** for the DESIGN RACING 20 seats consists of 3 Silver reinforcements, one reinforcement is dedicated for the seat back and the other two for the left and right sides. This accessory allows the seat to be reinforced at 3 strategic points. Δ