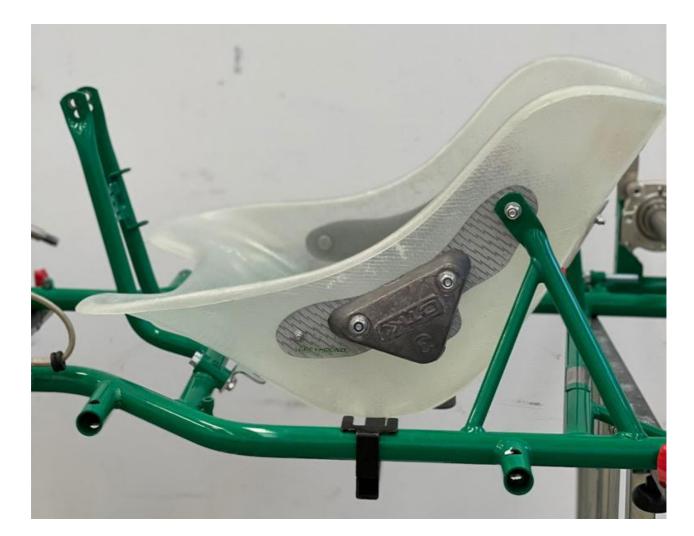

### **DESIGN CLASSIC**

The reinforcement kit for the DESIGN CLASSIC seats consists of 3 Silver reinforcements, one reinforcement is dedicated for the seat back and the other two for the left and right sides. This accessory allows the seat to be reinforced at 3 strategic points.

#### HARDNESS

1. Medium

2. Hard

SIZE

**Junior** From GHPS 26,5 to 31

**Senior** From 32 to 40

The seat reinforcement kit can also be used as a lead support, and can carry up to 6 kg each.

## **DESIGN RACING 20**

**The reinforcement kit** for the DESIGN RACING 20 seats consists of 3 Silver reinforcements, one reinforcement is dedicated for the seat back and the other two for the left and right sides. This accessory allows the seat to be reinforced at 3 strategic points. Δ

#### HARDNESS

1. Medium

2. Hard

SIZE

Junior From GHPS 26,5 to 34

The seat reinforcement kit can also be used as a lead support, and can carry up to 6 kg each.