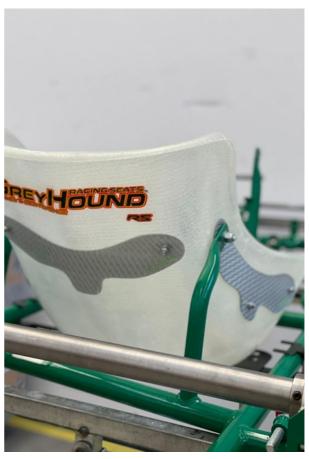

### **DESIGN CLASSIC**

The reinforcement kit for the DESIGN CLASSIC seats consists of 3 Silver reinforcements, one reinforcement is dedicated for the seat back and the other two for the left and right sides. This accessory allows the seat to be reinforced at 3 strategic points.

## **DESIGN RACING 20**

**The reinforcement kit** for the DESIGN RACING 20 seats consists of 3 Silver reinforcements, one reinforcement is dedicated for the seat back and the other two for the left and right sides. This accessory allows the seat to be reinforced at 3 strategic points. Δ